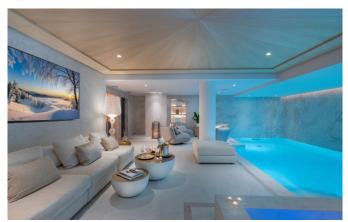

mam / Steam room
- Indoor Jacuzzi / hot tub
- Lift
- Massage room

- Parking
- Sauna
- Ski & boot room
- Swimming pool: 9 x 4 m
- Wellness spa

### **DISCTANCES**

Airport: Geneva/Lyon, 2 hours by car

**Town:** 3 minutes walk **Skiing:** 200 meters

## **LAYOUT**

Comprising of 5 levels with internal lift:

- Level -1: Swimming Pool, Jacuzzi, Steam room, Massage Room and Relaxing Area
- Level 0 : Entree hall, Home Cinema, Ski room and Gym
- Level 1 : 3 x double bedrooms with en-suite bathrooms (or 2 x singles in one bedroom)
- Level 2 : 3 x double bedrooms with en-suite bathrooms (or 2 x singles in one bedroom)
- Level 3 : Gaggenau Design Kitchen, Dining room and two reception areas with open fireplace

Full brochure with lay-out and details available on request.



# **IMAGES**