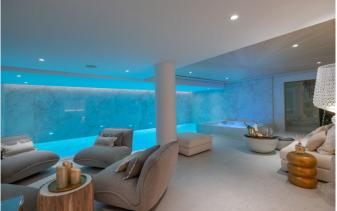

# **Ultimate Chic in the Heart of France's Most Stylish Resort**

Vast timber balustrades span the open-plan living; expansive windows frame inspiring mountain views; while inviting bedroom suites lure guests with unbridled promises of comfort. Then descend into the depths of this lavish abode for the ultimate in self-indulgence: a hidden hammam with its own private massage room, steam room, and jacuzzi. When you fear the slopes have finally gotten the better of you, an hour in this restorative hinterland will have you ready for days back on glistening pistes.

## **Subterranean Spa & Relaxation Station**

The depths of the property hide an area of exclusivity; with a swimming pool, indoor jacuzzi, sauna and massage room, this is the perfect antidote for ski-weary legs. Once entered into an extreme state of bliss, discover peace in the 'relaxing room' – a veritable sea of tranquillity.