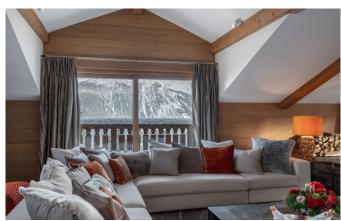

# **Ultimate Chic in the Heart of France's Most Stylish Resort**

Vast timber balustrades span the open-plan living; expansive windows frame inspiring mountain views; while inviting bedroom suites lure guests with unbridled promises of comfort. Then descend into the depths of this lavish abode for the ultimate in self-indulgence: a hidden hammam with its own private massage room, steam room, and jacuzzi. When you fear the slopes have finally gotten the better of you, an hour in this restorative hinterland will have you ready for days back on glistening pistes.

Ample Opportunity to Engage Ever-active Souls The ground floor presides over a state-of-the-art gym for guests

whose energy levels know no bounds. Or, for days when the clouds envelop the mountain, settle in front of Hollywood's latest blockbuster courtesy of the chalet's very own private cinema screen. Once cobalt-blue skies have returned, strap on pre-warmed boots in the ski room, then race back out onto immaculately-groomed pistes. Peaceful Palaces to Rest the Sleepiest of Heads The heart of the chalet is for soporific slumber as the middle two floors house six inviting bedrooms; each a deluxe double with their own ensuite bathroom – or with the option of single beds. Windows gaze out onto the astonishingly beautiful mountain range; there are few more picturesque environs in which to discover an uninterrupted night of ski-induced sleep. An Open-fireplace in the Eaves The impressive timber structures of the Chalet stretch right up into the recesses as the angular roof glides high overhead. With two resplendent reception rooms in which to relish end-of-day champagnes in front of roaring fires, this is the height of sophistication. All that's left is to recline to the calming hues of the hard stone floors, offset by the warmth of comforting leather furnishings. As the piece-de-résistance; a wrought-iron staircase elicits a sense of Parisienne chic, rounding out the extravagance in classic Courchevel style. Read More