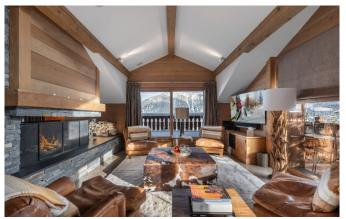

Ample Opportunity to Engage Ever-active Souls The ground floor presides over a state-of-the-art gym for guests

whose energy levels know no bounds. Or, for days when the clouds envelop the mountain, settle in front of Hollywood's latest blockbuster courtesy of the chalet's very own private cinema screen. Once cobalt-blue skies have returned, strap on pre-warmed boots in the ski room, then race back out onto immaculately-groomed pistes. Peaceful Palaces to Rest the Sleepiest of Heads The heart of the chalet is for soporific slumber as the middle two floors house six inviting bedrooms; each a deluxe double with their own ensuite bathroom – or with the option of single beds. Windows gaze out onto the astonishingly beautiful mountain range; there are few more picturesque environs in which to discover an uninterrupted night of ski-induced sleep. An Open-fireplace in the Eaves The impressive timber structures of the Chalet stretch right up into the recesses as the angular roof glides high overhead. With two resplendent reception rooms in which to relish end-of-day champagnes in front of roaring fires, this is the height of sophistication. All that's left is to recline to the calming hues of the hard stone floors, offset by the warmth of comforting leather furnishings. As the piece-de-résistance; a wrought-iron staircase elicits a sense of Parisienne chic, rounding out the extravagance in classic Courchevel style. Read More