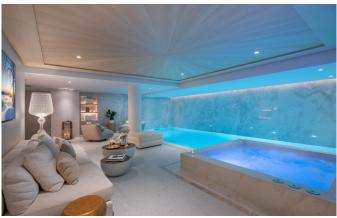

## **Subterranean Spa & Relaxation Station**

The depths of the property hide an area of exclusivity; with a swimming pool, indoor jacuzzi, sauna and massage room, this is the perfect antidote for ski-weary legs. Once entered into an extreme state of bliss, discover peace in the 'relaxing room' – a veritable sea of tranquillity.

## **LAYOUT**

Comprising of 5 levels with internal lift:

- Level -1: Swimming Pool, Jacuzzi, Steam room, Massage Room and Relaxing Area
- Level 0 : Entree hall, Home Cinema, Ski room and Gym
- Level 1 : 3 x double bedrooms with en-suite bathrooms (or 2 x singles in one bedroom)
- Level 2 : 3 x double bedrooms with en-suite bathrooms (or 2 x singles in one bedroom)
- Level 3 : Gaggenau Design Kitchen, Dining room and two reception areas with open fireplace