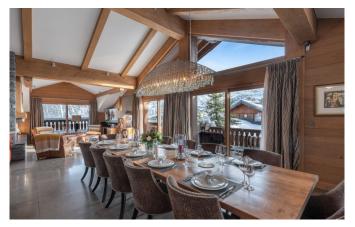

## **LAYOUT**

Comprising of 5 levels with internal lift:

- Level -1: Swimming Pool, Jacuzzi, Steam room, Massage Room and Relaxing Area
- Level 0 : Entree hall, Home Cinema, Ski room and Gym
- Level 1 : 3 x double bedrooms with en-suite bathrooms (or 2 x singles in one bedroom)
- Level 2 : 3 x double bedrooms with en-suite bathrooms (or 2 x singles in one bedroom)
- Level 3 : Gaggenau Design Kitchen, Dining room and two reception areas with open fireplace