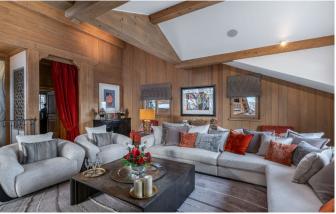

# **Ultimate Chic in the Heart of France's Most Stylish Resort**

Vast timber balustrades span the open-plan living; expansive windows frame inspiring mountain views; while inviting bedroom suites lure guests with unbridled promises of comfort. Then descend into the depths of this lavish abode for the ultimate in self-indulgence: a hidden hammam with its own private massage room, steam room, and jacuzzi. When you fear the slopes have finally gotten the better of you, an hour in this restorative hinterland will have you ready for days back on glistening pistes.

Ample Opportunity to Engage Ever-active Souls The ground floor presides over a state-of-the-art gym for guests

whose energy levels know no bounds. Or, for days when the clouds envelop the mountain, settle in front of Hollywood's latest blockbuster courtesy of the chalet's very own private cinema screen. Once cobalt-blue skies have returned, strap on pre-warmed boots in the ski room, then race back out onto immaculately-groomed pistes. Peaceful Palaces to Rest the Sleepiest of Heads The heart of the chalet is for soporific slumber as the middle two floors house six inviting bedrooms; each a deluxe double with their own ensuite bathroom – or with the option of single beds. Windows gaze out onto the astonishingly beautiful mountain range; there are few more picturesque environs in which to discover an uninterrupted night of ski-induced sleep. An Open-fireplace in the Eaves The impressive timber structures of the Chalet stretch right up into the recesses as the angular roof glides high overhead. With two resplendent reception rooms in which to relish end-of-day champagnes in front of roaring fires, this is the height of sophistication. All that's left is to recline to the calming hues of the hard stone floors, offset by the warmth of comforting leather furnishings. As the piece-de-résistance; a wrought-iron staircase elicits a sense of Parisienne chic, rounding out the extravagance in classic Courchevel style. Read More