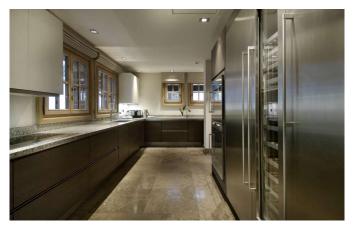

## **LAYOUT**

Comprising of 5 levels with internal lift:

- Level -1: Swimming Pool, Jacuzzi, Steam room, Massage Room and Relaxing Area
- Level 0 : Entree hall, Home Cinema, Ski room and Gym
- Level 1 : 3 x double bedrooms with en-suite bathrooms (or 2 x singles in one bedroom)
- Level 2 : 3 x double bedrooms with en-suite bathrooms (or 2 x singles in one bedroom)
- Level 3 : Gaggenau Design Kitchen, Dining room and two reception areas with open fireplace