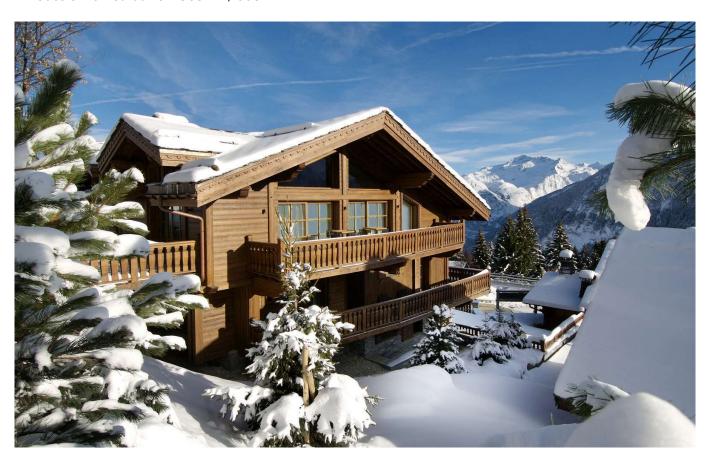

COURCHEVEL-004 From: €90,000/Week

A place of sublime comfort in Courchevel 1850

12 Guests • 6 Bedrooms • 565 m<sup>2</sup> / 6081 ft

The offerings of Courchevel 1850 take some beating, but this chalet certainly contends with the best. Thanks to lavish stylings harmonising a traditional allure; expect an outwardly enchanting French Alpine residence.

# **Ultimate Chic in the Heart of France's Most Stylish Resort**

Vast timber balustrades span the open-plan living; expansive windows frame inspiring mountain views; while inviting bedroom suites lure guests with unbridled promises of comfort. Then descend into the depths of this lavish abode for the ultimate in self-indulgence: a hidden hammam with its own private massage room, steam room, and jacuzzi. When you fear the slopes have finally gotten the better of you, an hour in this restorative hinterland will have you ready for days back on glistening pistes.

# State-of-the-art Chalet just Minutes from Downtown Courchevel

Burrowed in the exclusive surrounds of Bellecôte, guests are coddled by exquisite luxury and blessed with access to the famed Les Trois Vallées Ski Area. A short stroll from the warmth of the chalet to the exhilaration of the piste- at the envy of the resort. Or just ask your private Chauffeur to drop you elsewhere to start your (skiing) day.