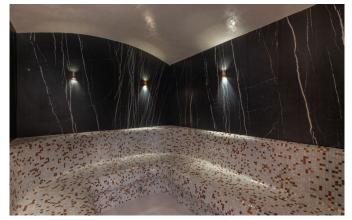

## **Subterranean Spa & Relaxation Station**

The depths of the property hide an area of exclusivity; with a swimming pool, indoor jacuzzi, sauna and massage room, this is the perfect antidote for ski-weary legs. Once entered into an extreme state of bliss, discover peace in the 'relaxing room' – a veritable sea of tranquillity.

#### **FACILITIES**

- Child friendly
- Cinema room
- Close proximity to slopes
- Double height sitting room
- Fireplace

- Fully integrated security system
- Gym
- Hammam / Steam room
- Indoor Jacuzzi / hot tub
- Lift
- Massage room

- Parking
- Sauna
- Ski & boot room
- Swimming pool: 9 x 4 m
- Wellness spa