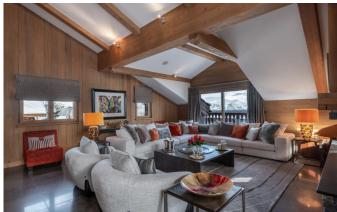

# **Ultimate Chic in the Heart of France's Most Stylish Resort**

Vast timber balustrades span the open-plan living; expansive windows frame inspiring mountain views; while inviting bedroom suites lure guests with unbridled promises of comfort. Then descend into the depths of this lavish abode for the ultimate in self-indulgence: a hidden hammam with its own private massage room, steam room, and jacuzzi. When you fear the slopes have finally gotten the better of you, an hour in this restorative hinterland will have you ready for days back on glistening pistes.

Ample Opportunity to Engage Ever-active Souls The ground floor presides over a state-of-the-art gym for guests

whose energy levels know no bounds. Or, for days when the clouds envelop the mountain, settle in front of Hollywood's latest blockbuster courtesy of the chalet's very own private cinema screen. Once cobalt-blue skies have returned, strap on pre-warmed boots in the ski room, then race back out onto immaculately-groomed pistes. Peaceful Palaces to Rest the Sleepiest of Heads The heart of the chalet is for soporific slumber as the middle two floors house six inviting bedrooms; each a deluxe double with their own ensuite bathroom – or with the option of single beds. Windows gaze out onto the astonishingly beautiful mountain range; there are few more picturesque environs in which to discover an uninterrupted night of ski-induced sleep. An Open-fireplace in the Eaves The impressive timber structures of the Chalet stretch right up into the recesses as the angular roof glides high overhead. With two resplendent reception rooms in which to relish end-of-day champagnes in front of roaring fires, this is the height of sophistication. All that's left is to recline to the calming hues of the hard stone floors, offset by the warmth of comforting leather furnishings. As the piece-de-résistance; a wrought-iron staircase elicits a sense of Parisienne chic, rounding out the extravagance in classic Courchevel style. Read More