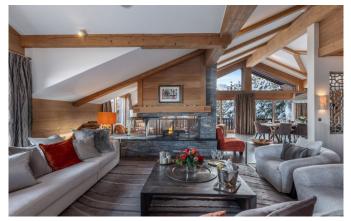

Ample Opportunity to Engage Ever-active Souls The ground floor presides over a state-of-the-art gym for guests

whose energy levels know no bounds. Or, for days when the clouds envelop the mountain, settle in front of Hollywood's latest blockbuster courtesy of the chalet's very own private cinema screen. Once cobalt-blue skies have returned, strap on pre-warmed boots in the ski room, then race back out onto immaculately-groomed pistes. Peaceful Palaces to Rest the Sleepiest of Heads The heart of the chalet is for soporific slumber as the middle two floors house six inviting bedrooms; each a deluxe double with their own ensuite bathroom – or with the option of single beds. Windows gaze out onto the astonishingly beautiful mountain range; there are few more picturesque environs in which to discover an uninterrupted night of ski-induced sleep. An Open-fireplace in the Eaves The impressive timber structures of the Chalet stretch right up into the recesses as the angular roof glides high overhead. With two resplendent reception rooms in which to relish end-of-day champagnes in front of roaring fires, this is the height of sophistication. All that's left is to recline to the calming hues of the hard stone floors, offset by the warmth of comforting leather furnishings. As the piece-de-résistance; a wrought-iron staircase elicits a sense of Parisienne chic, rounding out the extravagance in classic Courchevel style. Read More