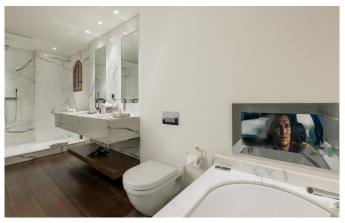

/ hot tub
- Lift
- Massage room

- Parking
- Sauna
- Ski & boot room
- Swimming pool: 9 x 4 m
- Wellness spa

### **DISCTANCES**

Airport: Geneva/Lyon, 2 hours by car

**Town:** 3 minutes walk **Skiing:** 200 meters

## **LAYOUT**

Comprising of 5 levels with internal lift:

- Level -1: Swimming Pool, Jacuzzi, Steam room, Massage Room and Relaxing Area
- Level 0 : Entree hall, Home Cinema, Ski room and Gym
- Level 1 : 3 x double bedrooms with en-suite bathrooms (or 2 x singles in one bedroom)
- Level 2 : 3 x double bedrooms with en-suite bathrooms (or 2 x singles in one bedroom)
- Level 3 : Gaggenau Design Kitchen, Dining room and two reception areas with open fireplace

Full brochure with lay-out and details available on request.



# **IMAGES**