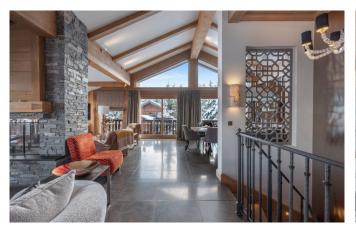

Ample Opportunity to Engage Ever-active Souls The ground floor presides over a state-of-the-art gym for guests

whose energy levels know no bounds. Or, for days when the clouds envelop the mountain, settle in front of Hollywood's latest blockbuster courtesy of the chalet's very own private cinema screen. Once cobalt-blue skies have returned, strap on pre-warmed boots in the ski room, then race back out onto immaculately-groomed pistes. Peaceful Palaces to Rest the Sleepiest of Heads The heart of the chalet is for soporific slumber as the middle two floors house six inviting bedrooms; each a deluxe double with their own ensuite bathroom – or with the option of single beds. Windows gaze out onto the astonishingly beautiful mountain range; there are few more picturesque environs in which to discover an uninterrupted night of ski-induced sleep. An Open-fireplace in the Eaves The impressive timber structures of the Chalet stretch right up into the recesses as the angular roof glides high overhead. With two resplendent reception rooms in which to relish end-of-day champagnes in front of roaring fires, this is the height of sophistication. All that's left is to recline to the calming hues of the hard stone floors, offset by the warmth of comforting leather furnishings. As the piece-de-résistance; a wrought-iron staircase elicits a sense of Parisienne chic, rounding out the extravagance in classic Courchevel style. Read More